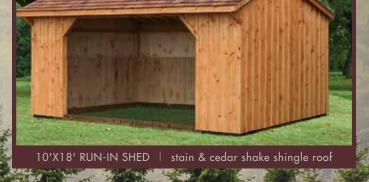

12'X36' SHED ROW | with 12'x12' center tack room

10'X24' RUN-IN | with 8' overhang

12'X40' SHED ROW | with 10' overhang

12'X40' SHED ROW | stained and metal roof

Sustom Built Du-Site

24'X48' BARN | with two horse stalls and storage