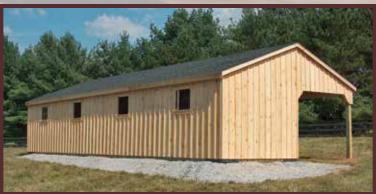

12'X36' SHED ROW | with 12'x12' center tack room

10'X24' RUN-IN | with 8' overhang

12'X40' SHED ROW | with 10' overhang

12'X40' SHED ROW | stained and metal roof

Sustom Built Du-Site

24'X48' BARN | with two horse stalls and storage