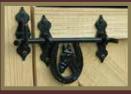

## Quality Features & Options

4'x7' Dutch Doors Include heavy duty powder coated strap hinges & decorative hardware.

Decorative Horse Latch

Wooden 6 Lite Window

Aluminum Window

Gable Vent

Standard Cupola

Dovetail Cupola