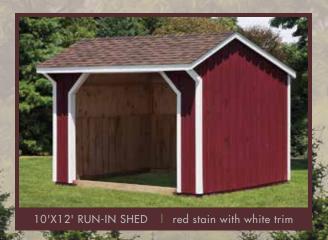

12'X36' SHED ROW | with 12'x12' center tack room





10'X24' RUN-IN | with 8' overhang













12'X40' SHED ROW | with 10' overhang







12'X40' SHED ROW | stained and metal roof





Sustom Built Du-Site

24'X48' BARN | with two horse stalls and storage







# Farden Style Storage Sheds feature 10" overhangs and a steeper roof pitch



10'X16' GARDEN STYLE STORAGE SHED transom window, metal roof and arched door





8'X12' GARDEN STYLE STORAGE SHED | stained with metal roof



0'X12' GARDEN STYLE STORAGE SHED stained with metal roof

## Construction Specifications

Foundation: 6x6 Pressure Treated Skid 31/2"x31/2" and 2"x31/2" Oak Framing: 1x10 White Pine Board and Batten, Siding: Tongue & Groove Siding or 29 Gauge Metal Interior Kickboards: 1x8 Oak or 2x8 Tongue & Groove Southern Yellow Pine 2x4 Spruce Rafters Cedar Shake Shingles Roof: 1/2" Radiant Barrier Sheathing 29