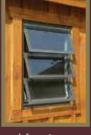

## Quality Features & Options

4'x7' Dutch Doors Include heavy duty powder coated strap hinges & decorative hardware.

Decorative Horse Latch

Wooden 6 Lite Window

Aluminum Window

Gable Vent

Standard Cupola

Dovetail Cupola