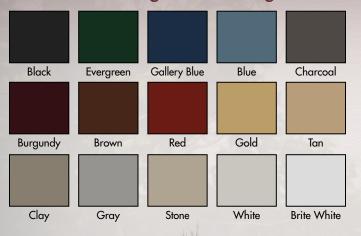

e Pine Board and Batten, Siding: Tongue & Groove Siding or 29 Gauge Metal Interior Kickboards: 1x8 Oak or 2x8 Tongue & Groove Southern Yellow Pine 2x4 Spruce Rafters Cedar Shake Shingles Roof: 1/2" Radiant Barrier Sheathing 29 Gauge Metal Optional Cupola 30 Year Asphalt Shingles

## Asphalt Shingles







Oxford Grey



\*Virginia Slate

Autumn Brown



Rustic Slate

\*Olde English Pewter

Black Walnut Colors may vary from printed material





Aged Wood

\*Rustic Redwood



\*Weathered Wood

Slatetone Grey

\*Stock Colors

## Quality Features & Options



4'x7' Dutch Doors Include heavy duty powder coated strap hinges & decorative hardware.



Decorative Horse Latch

Wooden 6 Lite Window



Aluminum Window



Gable Vent



Standard Cupola



Dovetail Cupola

## Metal Roofing and Siding



### Wood Stain





6'X10' HAY FEEDER | Easy to move hay feeder features powder coated corner brackets