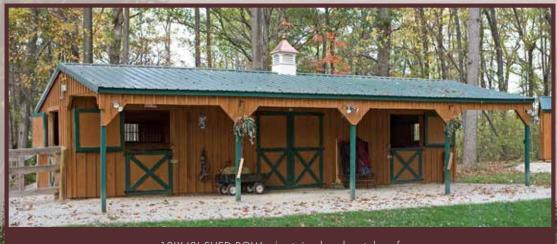

12'X36' SHED ROW | with 12'x12' center tack room

10'X24' RUN-IN | with 8' overhang

12'X40' SHED ROW | with 10' overhang

12'X40' SHED ROW | stained and metal roof

Sustom Built Du-Site

24'X48' BARN | with two horse stalls and storage