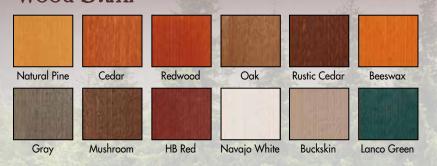

### Wood Stain

6'X10' HAY FEEDER | Easy to move hay feeder features powder coated corner brackets