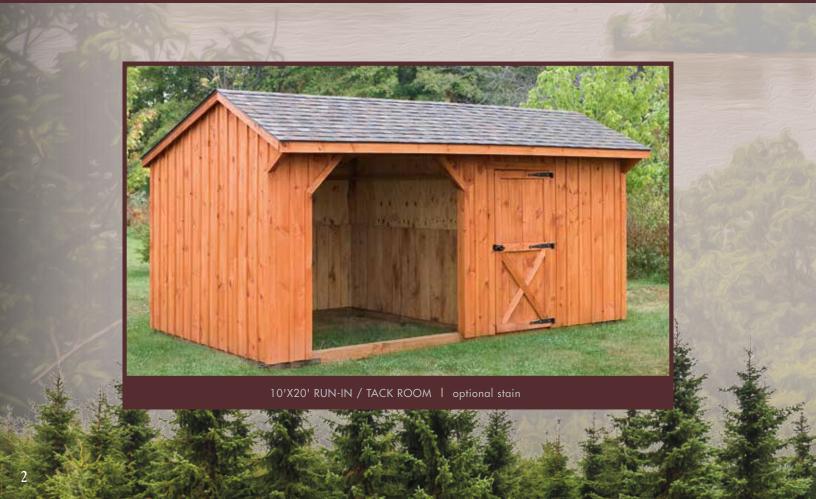

12'X36' SHED ROW | with 12'x12' center tack room





10'X24' RUN-IN | with 8' overhang













12'X40' SHED ROW | with 10' overhang







12'X40' SHED ROW | stained and metal roof





Sustom Built Du-Site

24'X48' BARN | with two horse stalls and storage







# Farden Style Storage Sheds feature 10" overhangs and a steeper roof pitch



10'X16' GARDEN STYLE STORAGE SHED transom window, metal roof and arched door





8'X12' GARDEN STYLE STORAGE SHED | stained with metal roof



0'X12' GARDEN STYLE STORAGE SHED stained with metal roof

## Construction Specifications

Foundation: 6x6 Pressure Treated Skid 31/2"x31/2" and 2"x31/2" Oak Framing: 1x10 White Pine Board and Batten, Siding: Tongue & Groove Siding or 29 Gauge Metal Interior Kickboards: 1x8 Oak or 2x8 Tongue & Groove Southern Yellow Pine 2x4 Spruce Rafters Cedar Shake Shingles Roof: 1/2" Radiant Barrier Sheathi