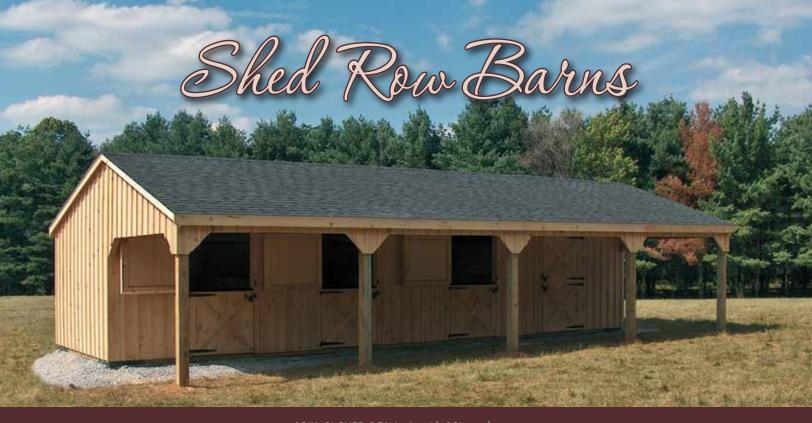

12'X36' SHED ROW | with 12'x12' center tack room

10'X24' RUN-IN | with 8' overhang

12'X40' SHED ROW | with 10' overhang

12'X40' SHED ROW | stained and metal roof

Sustom Built Du-Site

24'X48' BARN | with two horse stalls and storage