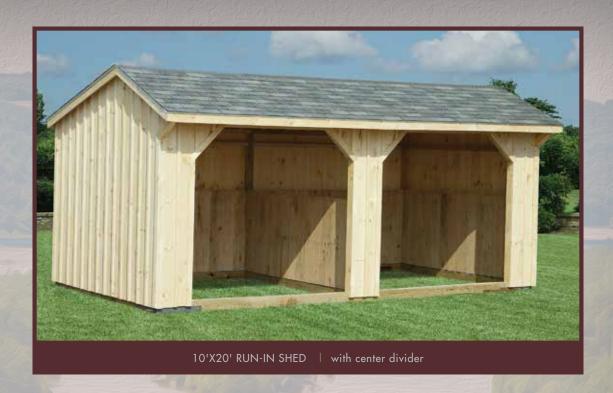

12'X36' SHED ROW | with 12'x12' center tack room





10'X24' RUN-IN | with 8' overhang













12'X40' SHED ROW | with 10' overhang







12'X40' SHED ROW | stained and metal roof





Sustom Built Du-Site

24'X48' BARN | with two horse stalls and storage







# Farden Style Storage Sheds feature 10" overhangs and a steeper roof pitch



10'X16' GARDEN STYLE STORAGE SHED transom window, metal roof and arched door





8'X12' GARDEN STYLE STORAGE SHED | stained with metal roof



0'X12' GARDEN STYLE STORAGE SHED stained with metal roof

## Construction Specifications

Foundation: 6x6 Pressure Treated Skid 31/2"x31/2" and 2"x31/2" Oak Framing: 1x10 White Pine Board and Batten, Siding: Tongue & Groove Siding or 29 Gauge Metal Interior Kickboards: 1x8 Oak or 2x8 Tongue & Groove Southern Yellow Pine 2x4 Spruce Rafters Cedar Shake Shingles Roof: 1/2" Radiant Barrier Sheathing