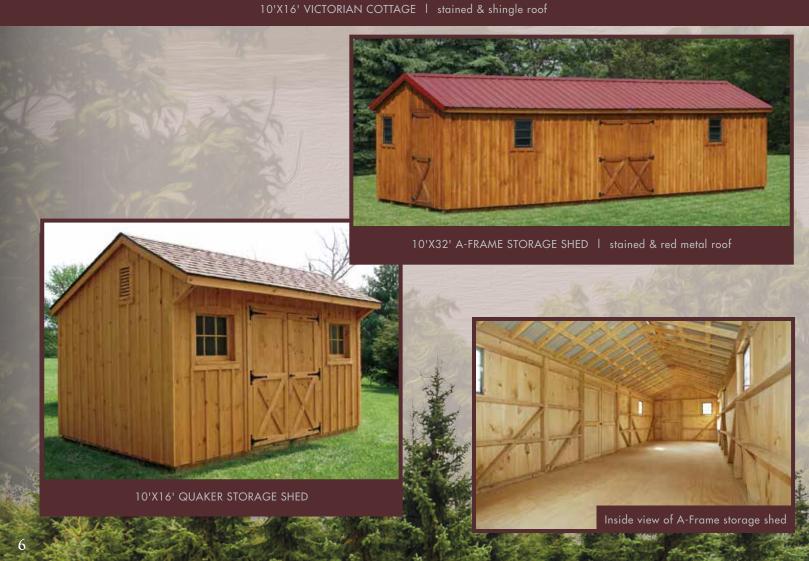

12'X36' SHED ROW | with 12'x12' center tack room





10'X24' RUN-IN | with 8' overhang













12'X40' SHED ROW | with 10' overhang







12'X40' SHED ROW | stained and metal roof





Sustom Built Du-Site

24'X48' BARN | with two horse stalls and storage







# Farden Style Storage Sheds feature 10" overhangs and a steeper roof pitch



10'X16' GARDEN STYLE STORAGE SHED transom window, metal roof and arched door





8'X12' GARDEN STYLE STORAGE SHED | stained with metal roof



0'X12' GARDEN STYLE STORAGE SHED stained with metal roof

## Construction Specifications

Foundation: 6x6 Pressure Treated Skid 31/2"x31/2" and 2"x31/2" Oak Framing: 1x10 White Pine Board and Batten, Siding: Tongue & Groove Siding or 29 Gauge Metal Interior Kickboards: 1x8 Oak or 2x8 Tongue & Groove Southern Yellow Pine 2x4 Spruce Rafters Cedar Shake Shingles Roof: 1/2" Radiant Barrier Sheathing 29 Gauge Metal Optional Cupola 30 Year Asphalt Shingles

## Asphalt Shingles







Oxford Grey



\*Virginia Slate

Autumn Brown



Rustic Slate

\*Olde English Pewter

Black