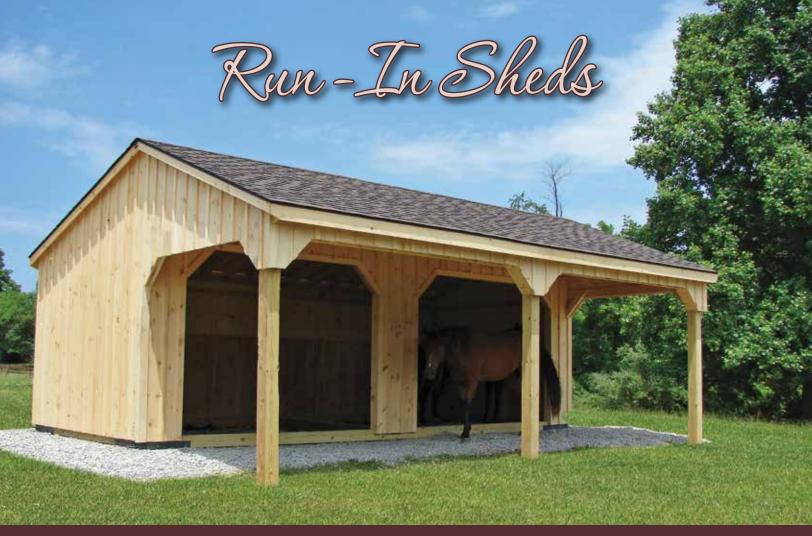

12'X36' SHED ROW | with 12'x12' center tack room

10'X24' RUN-IN | with 8' overhang

12'X40' SHED ROW | with 10' overhang

12'X40' SHED ROW | stained and metal roof

Sustom Built Du-Site

24'X48' BARN | with two horse stalls and storage