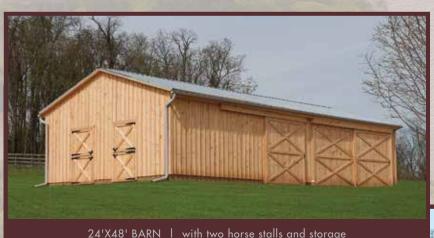

12'X36' SHED ROW | with 12'x12' center tack room

10'X24' RUN-IN | with 8' overhang

12'X40' SHED ROW | with 10' overhang

12'X40' SHED ROW | stained and metal roof

Sustom Built Du-Site

24'X48' BARN | with two horse stalls and storage