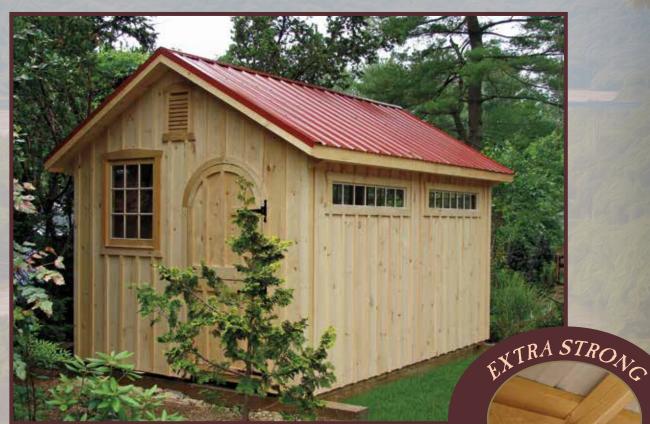

12'X36' SHED ROW | with 12'x12' center tack room





10'X24' RUN-IN | with 8' overhang













12'X40' SHED ROW | with 10' overhang







12'X40' SHED ROW | stained and metal roof





Sustom Built Du-Site

24'X48' BARN | with two horse stalls and storage







# Farden Style Storage Sheds feature 10" overhangs and a steeper roof pitch



10'X16' GARDEN STYLE STORAGE SHED transom window, metal roof and arched door





8'X12' GARDEN STYLE STORAGE SHED | stained with metal roof



0'X12' GARDEN STYLE STORAGE SHED stained with metal roof

## Construction Specifications

Foundation: 6x6 Pressure Treated Skid 31/2"x31/2" and 2"x31/2" Oak Framing: 1x10 White Pine Board and Batten, Siding: Tongue & Groove Siding or 29 Gauge Metal Interior Kickboards: 1x8 Oak or 2x8 Tongue & Groove Southern Yellow Pine 2x4 Spruce Rafters Cedar Shake Shingles Roof: 1/2" Radiant Barrier Sheathing 29 Gauge Metal Optional Cupola 30 Year Asphalt Shingles

## Asphalt Shingles







Oxford Grey



\*Virginia Slate

Autumn Brown



Rustic Slate

\*Olde English Pewter

Black Walnut Colors may vary from printed material





Aged Wood

\*Rustic Redwood