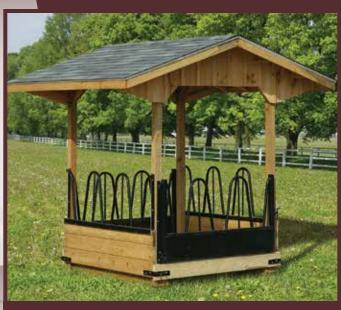

### Wood Stain

6'X10' HAY FEEDER | Easy to move hay feeder features powder coated corner brackets