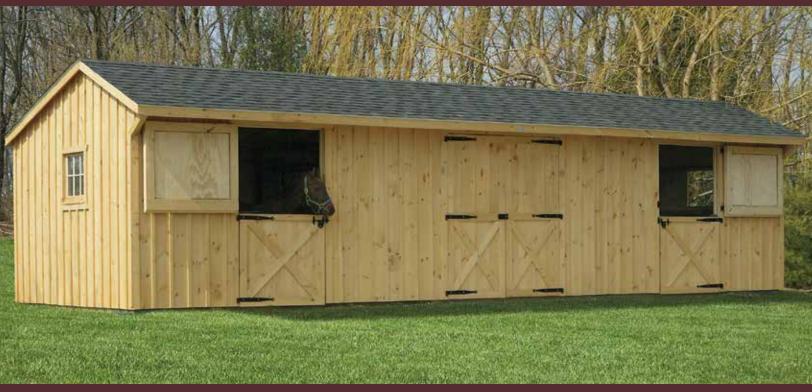

12'X36' SHED ROW | with 12'x12' center tack room

10'X24' RUN-IN | with 8' overhang

12'X40' SHED ROW | with 10' overhang

12'X40' SHED ROW | stained and metal roof

Sustom Built Du-Site

24'X48' BARN | with two horse stalls and storage