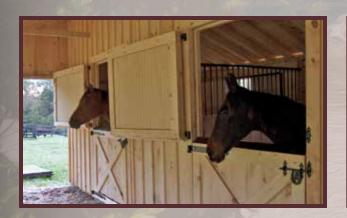

## Quality Features & Options

4'x7' Dutch Doors Include heavy duty powder coated strap hinges & decorative hardware.

Decorative Horse Latch

Wooden 6 Lite Window

Aluminum Window

Gable Vent

Standard Cupola

Dovetail Cupola