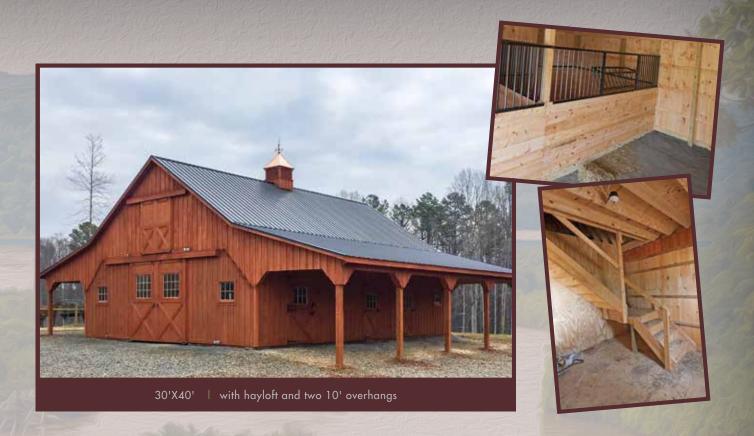

12'X36' SHED ROW | with 12'x12' center tack room

10'X24' RUN-IN | with 8' overhang

12'X40' SHED ROW | with 10' overhang

12'X40' SHED ROW | stained and metal roof

Sustom Built Du-Site

24'X48' BARN | with two horse stalls and storage