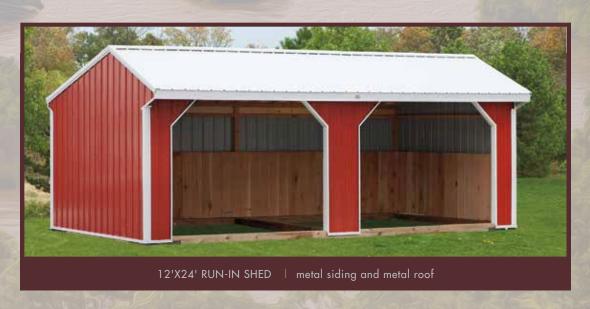

12'X36' SHED ROW | with 12'x12' center tack room





10'X24' RUN-IN | with 8' overhang













12'X40' SHED ROW | with 10' overhang







12'X40' SHED ROW | stained and metal roof





Sustom Built Du-Site

24'X48' BARN | with two horse stalls and storage







# Farden Style Storage Sheds feature 10" overhangs and a steeper roof pitch



10'X16' GARDEN STYLE STORAGE SHED transom window, metal roof and arched door





8'X12' GARDEN STYLE STORAGE SHED | stained with metal roof



0'X12' GARDEN STYLE STORAGE SHED stained with metal roof

## Construction Specifications

Foundation: 6x6 Pressure Treated Skid 31/2"x31/2" and 2"x31/2" Oak Framing: 1x10 White Pine Board and Batten, Siding: Tongue & Groove Siding or 29 Gauge Metal Interior Kickboards: 1x8 Oak or 2x8 Tongue & Groove Southern Yellow Pine 2x4 Spruce Rafters Cedar Shake Shingles Roof: 1/2" Radiant Barrier Sheathing 2