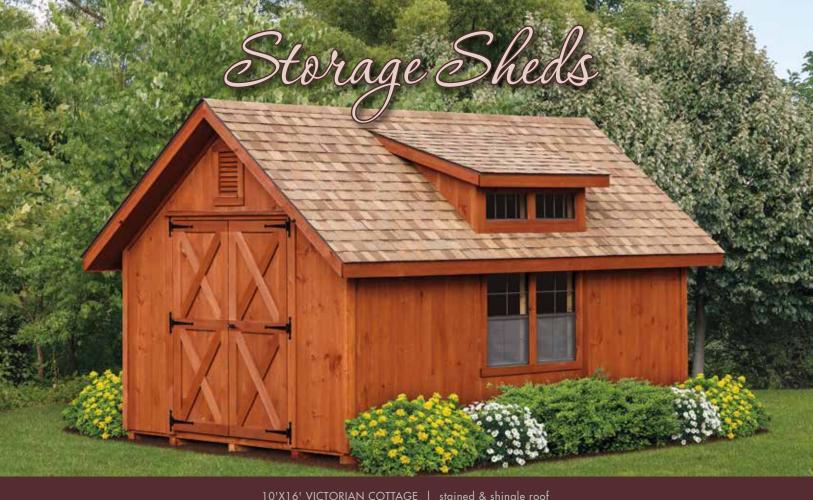

12'X36' SHED ROW | with 12'x12' center tack room





10'X24' RUN-IN | with 8' overhang













12'X40' SHED ROW | with 10' overhang







12'X40' SHED ROW | stained and metal roof





Sustom Built Du-Site

24'X48' BARN | with two horse stalls and storage







# Farden Style Storage Sheds feature 10" overhangs and a steeper roof pitch



10'X16' GARDEN STYLE STORAGE SHED transom window, metal roof and arched door





8'X12' GARDEN STYLE STORAGE SHED | stained with metal roof



0'X12' GARDEN STYLE STORAGE SHED stained with metal roof

## Construction Specifications

Foundation: 6x6 Pressure Treated Skid 31/2"x31/2" and 2"x31/2" Oak Framing: 1x10 White Pine Board and Batten, Siding: Tongue & Groove Siding or 29 Gauge Metal Interior Kickboards: 1x8 Oak or 2x8 Tongue & Groove Southern Yellow Pine 2x4 Spruce Rafters Cedar Shake Shingles Roof: 1/2" Radiant Barrier Sheathing 29 Gauge Metal Optional Cupola 30 Year Asphalt Shingles

## Asphalt Shingles







Oxford Grey



\*Virginia Slate

Autumn Brown



Rustic Slate

\*Olde English Pewter

Blac