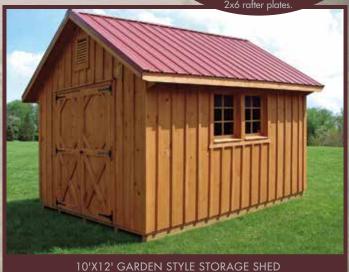

# Farden Style Storage Sheds feature 10" overhangs and a steeper roof pitch

10'X16' GARDEN STYLE STORAGE SHED transom window, metal roof and arched door

8'X12' GARDEN STYLE STORAGE SHED | stained with metal roof

0'X12' GARDEN STYLE STORAGE SHED stained with metal roof