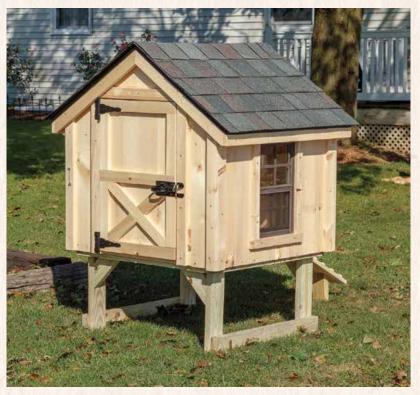

Designed & built for you and your birds

# Chicken Coop Collection



# A-frame Style Coops



**3 x 3 A-Frame • Model AF33** Shown unfinished with fossilwood shingles and one window 2–3 Chickens



Shown with buckskin paint and silver gray shingles 10–12 Chickens





**6 x 8 A-Frame • Model AF68**Shown with mushroom stain and fossilwood shingles 18–20 Chickens



**6 x 8 A-Frame with 3' Porch • Model AFP68** Shown with cedar stain and sunset cedar shingles 18–20 Chickens



Feed Rooms





4 x 8 A-Frame • Model AF48 Shown with white paint, red trim and red metal roof 14–16 Chickens



**4 x 4 A-Frame • Model AF44** Shown without stain and red metal roof 6–8 Chickens



3 x 4 A-Frame • Model AF34 Shown with buckskin paint, brown trim and fossilwood shingles 4–6 Chickens



**5 x 6 A-Frame • Model AF56**Shown with cedar stain and green metal roof
14–16 Chickens



# Combination St