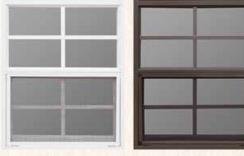

#### STAINED PINE

Natural Stain

Cedar Stain

Rustic Cedar Stain

Mushroom Stain

**WINDOWS** 

White Aluminum

Brown Aluminum

#### **PULL-OUT WINDOWS**

White Aluminum

**Brown Aluminum** 