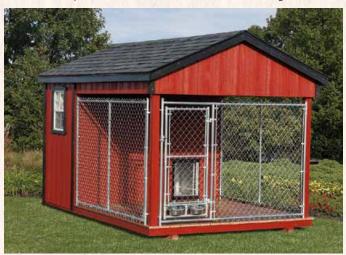

#### 8 x 12 Dog Kennel • Model DH812

 $4 \times 8$  house /  $8 \times 8$  run area Shown with red paint, shadow black trim and shadow black shingles

Small, medium and large dog houses

6' x 8' with 4' Feed Room Model RIF68