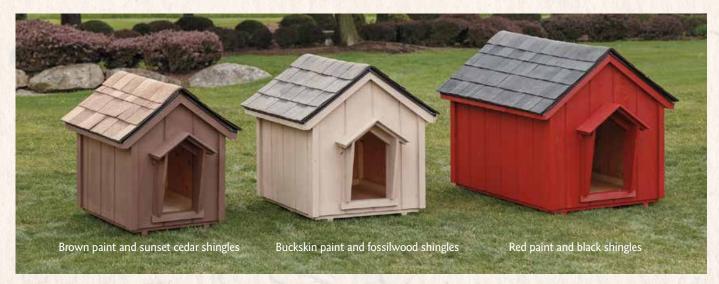

Chickens



**4 x 6 Quaker • Model Q46** Shown with cedar stain and fossilwood shingles 10–12 Chickens



**8 x 8 Quaker • Model Q88** Shown with rustic cedar stain and boreal green shingles 30–32 Chickens

### Chicken Run



**8 x 12 Chicken Run • Model CR812** Shown with cedar stain and fossilwood shingles



6 x 8 Chicken Tractor • Model T68 Shown with red paint and gray metal roof 16–20 Chickens Custom sizes available





# Model RH25

2' x 5' moveable rabbit house shown with cedar stain and fossilwood shingles

# Rabbit House/Hutch



2 x 4 Rabbit Hutch • Model RH24 Shown painted red with sunset cedar shingles

## Dog Houses

#### 8 x 12 Dog Kennel • Model DH812

 $4 \times 8$  house /  $8 \times 8$  run area Shown with red paint, shadow black trim and shadow black shingles











Small, medium and large dog houses



6' x 8' with 4' Feed Room Model RIF68

Shown with mushroom stain and red metal roof





6' x 8'
Model RI68
Shown with buckskin paint, brown trim and brown metal roof



Goat/Pony Barn



**6' x 6' • Model GP66**Rustic cedar stain with autumn brown shingles







Chicken door

Screen door



Feed room



Nest boxes on feed room wall



Pullout window



Automatic chicken door



Heated roost and litter tray

# Paints, Stains, Roofing, Etc.

#### **ASPHALT SHINGLES**













**Boreal Green** 







Magenta Red

Twilight Grey

#### PAINTED METAL ROOFING





Red



Evergreen



Burgundy

#### STAINED PINE



Natural Stain



Cedar Stain





Rustic Cedar Stain

Mushroom Stain

**WINDOWS** 



White Aluminum

Brown Aluminum

#### **PULL-OUT WINDO