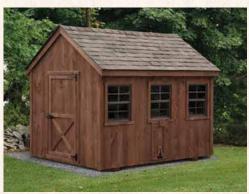

**6 x 8 A-Frame with 3' Porch • Model AFP68** Shown with cedar stain and sunset cedar shingles 18–20 Chickens

Feed Rooms

4 x 8 A-Frame • Model AF48 Shown with white paint, red trim and red metal roof 14–16 Chickens