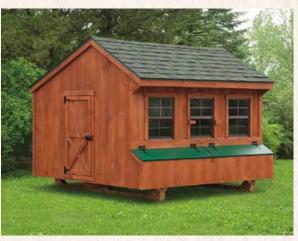

**6 x 8 A-Frame with 3' Porch • Model AFP68** Shown with cedar stain and sunset cedar shingles 18–20 Chickens

Feed Rooms

4 x 8 A-Frame • Model AF48 Shown with white paint, red trim and red metal roof 14–16 Chickens