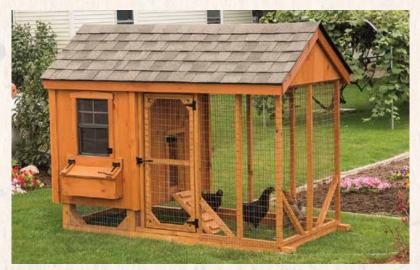

# Combination Style Coops

6 x 12 Combination Model C612 Shown with white paint, black

Shown with white paint, black trim and shadow black shingles

3 x 4 Combination (with 4 x 8 run ) Model C34R

Shown with rustic cedar stain and autumn brown shingles 6–8 Chickens