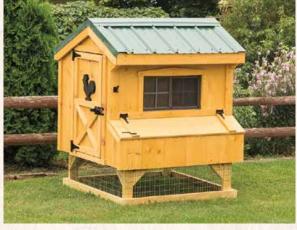

3 x 4 Quaker • Model Q34 Shown with natural stain and green metal roof 4–6 Chickens

**4 x 6 Quaker • Model Q46** Shown with cedar stain and fossilwood shingles 10–12 Chickens

**8 x 8 Quaker • Model Q88** Shown with rustic cedar stain and boreal green shingles 30–32 Chickens