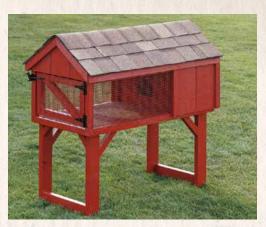

# Quaker Style Coops

4 x 8 Quaker • Model Q48 Shown with cedar stain and gray metal roof 14–16 Chickens With 4' wide wheel kit

**Lean-to Style • Model LT46**Shown unfinished with autumn brown shingles
10–12 Chickens