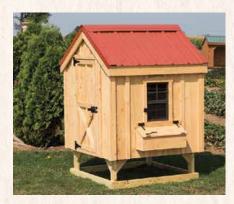

**6 x 8 A-Frame with 3' Porch • Model AFP68** Shown with cedar stain and sunset cedar shingles 18–20 Chickens

Feed Rooms

4 x 8 A-Frame • Model AF48 Shown with white paint, red trim and red metal roof 14–16 Chickens