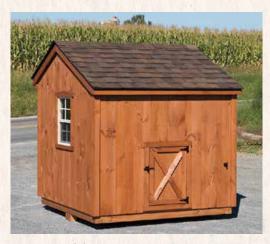

3 x 4 Quaker • Model Q34 Shown with natural stain and green metal roof 4–6 Chickens

**4 x 6 Quaker • Model Q46** Shown with cedar stain and fossilwood shingles 10–12 Chickens

**8 x 8 Quaker • Model Q88** Shown with rustic cedar stain and boreal green shingles 30–32 Chickens