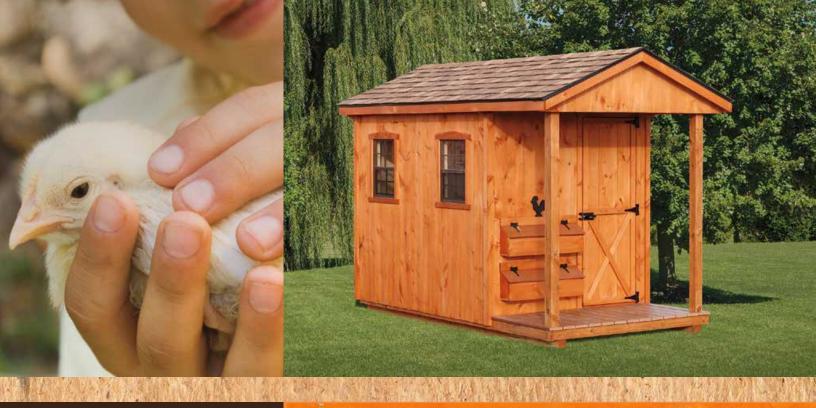

**6 x 8 A-Frame with 3' Porch • Model AFP68** Shown with cedar stain and sunset cedar shingles 18–20 Chickens

Feed Rooms

4 x 8 A-Frame • Model AF48 Shown with white paint, red trim and red metal roof 14–16 Chickens