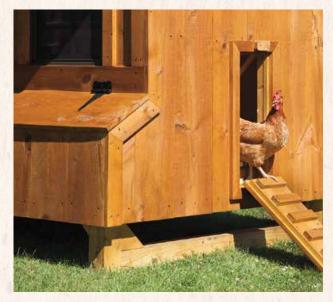

Chicken door

Screen door

Feed room

Nest boxes on feed room wall

Pullout window

Automatic chicken door

Heated roost and litter tray