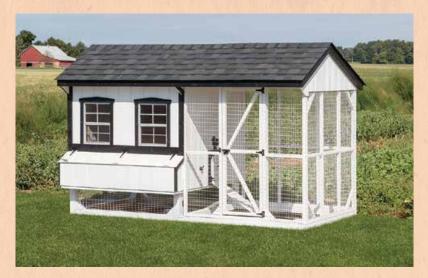

# Combination Style Coops

6 x 12 Combination Model C612 Shown with white paint, black

Shown with white paint, black trim and shadow black shingles

3 x 4 Combination (with 4 x 8 run ) Model C34R

Shown with rustic cedar stain and autumn brown shingles 6–8 Chickens