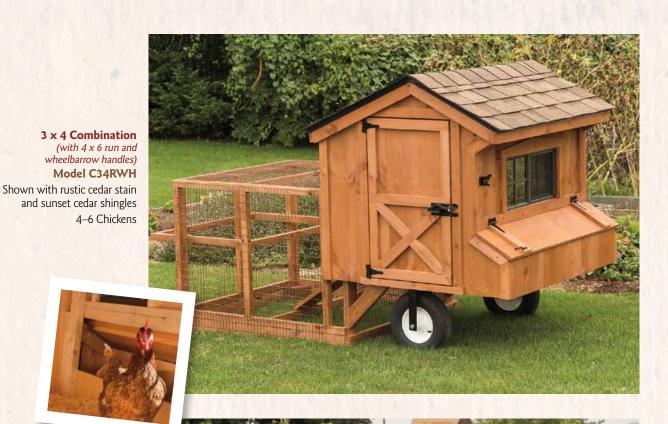

# Combination Style Coops

6 x 12 Combination Model C612 Shown with white paint, black

Shown with white paint, black trim and shadow black shingles

3 x 4 Combination (with 4 x 8 run ) Model C34R

Shown with rustic cedar stain and autumn brown shingles 6–8 Chickens