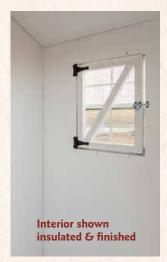

oof 4–6 Chickens



**4 x 6 Quaker • Model Q46** Shown with cedar stain and fossilwood shingles 10–12 Chickens



**8 x 8 Quaker • Model Q88** Shown with rustic cedar stain and boreal green shingles 30–32 Chickens

### Chicken Run



**8 x 12 Chicken Run • Model CR812** Shown with cedar stain and fossilwood shingles



6 x 8 Chicken Tractor • Model T68 Shown with red paint and gray metal roof 16–20 Chickens Custom sizes available





# Model RH25

2' x 5' moveable rabbit house shown with cedar stain and fossilwood shingles

# Rabbit House/Hutch



2 x 4 Rabbit Hutch • Model RH24 Shown painted red with sunset cedar shingles

## Dog Houses

#### 8 x 12 Dog Kennel • Model DH812

 $4 \times 8$  house /  $8 \times 8$  run area Shown with red paint, shadow black trim and shadow black shingles











Small, medium and large dog houses



6' x 8' with 4' Feed Room Model RIF68

Shown with mushroom stain and red metal roof





6' x 8'
Model RI68
Shown with buckskin paint, brown trim and brown metal roof



Goat/Pony Barn



**6' x 6' • Model GP66**Rustic cedar stain with autumn brown shingles







Chicken door

Screen door



Feed room



Nest boxes on feed room wall



Pullout window



Automatic chicken door



Heated roost and litter tray

# Paints, Stains, Roofing, Etc.

#### **ASPHALT SHINGLES**













**Boreal Green** 







Magenta Red

Twilight Grey

#### PAINTED METAL ROOFING





Red



Evergreen



Burgundy

#### STAINED PINE



Natural Stain



Cedar Stain





Rustic Cedar Stain

Mushroom Stain

**WINDOWS** 



White Aluminum

Brown Aluminum

#### **PULL-O