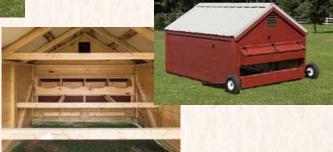

### Chicken Run

**8 x 12 Chicken Run • Model CR812** Shown with cedar stain and fossilwood shingles

6 x 8 Chicken Tractor • Model T68 Shown with red paint and gray metal roof 16–20 Chickens Custom sizes available