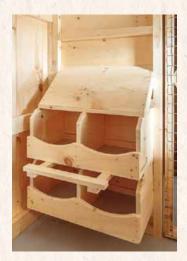

Chicken door

Screen door

Feed room

Nest boxes on feed room wall

Pullout window

Automatic chicken door

Heated roost and litter tray