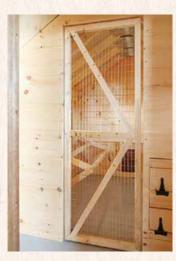

Chicken door

Screen door

Feed room

Nest boxes on feed room wall

Pullout window

Automatic chicken door

Heated roost and litter tray