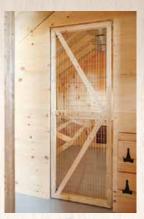

Chicken door

Screen door

Feed room

Nest boxes on feed room wall

Pullout window

Automatic chicken door

Heated roost and litter tray