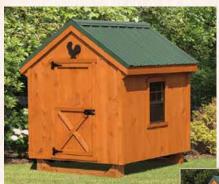

**4 x 4 A-Frame • Model AF44** Shown without stain and red metal roof 6–8 Chickens

3 x 4 A-Frame • Model AF34 Shown with buckskin paint, brown trim and fossilwood shingles 4–6 Chickens

**5 x 6 A-Frame • Model AF56**Shown with cedar stain and green metal roof
14–16 Chickens