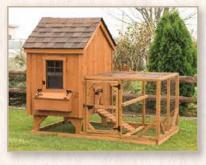

# Combination Style Coops

6 x 12 Combination Model C612 Shown with white paint, black

Shown with white paint, black trim and shadow black shingles

3 x 4 Combination (with 4 x 8 run ) Model C34R

Shown with rustic cedar stain and autumn brown shingles 6–8 Chickens