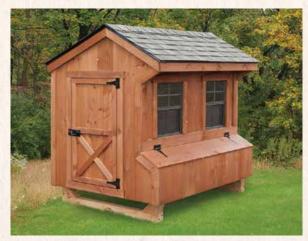

# A-frame Style Coops

**3 x 3 A-Frame • Model AF33** Shown unfinished with fossilwood shingles and one window 2–3 Chickens

Shown with buckskin paint and silver gray shingles 10–12 Chickens

**6 x 8 A-Frame • Model AF68**Shown with mushroom stain and fossilwood shingles 18–20 Chickens