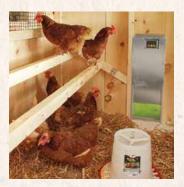

Chicken door

Screen door

Feed room

Nest boxes on feed room wall

Pullout window

Automatic chicken door

Heated roost and litter tray