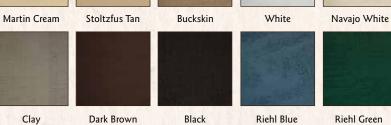

im and brown metal roof



Goat/Pony Barn



**6' x 6' • Model GP66**Rustic cedar stain with autumn brown shingles







Chicken door

Screen door



Feed room



Nest boxes on feed room wall



Pullout window



Automatic chicken door



Heated roost and litter tray

# Paints, Stains, Roofing, Etc.

#### **ASPHALT SHINGLES**













**Boreal Green** 







Magenta Red

Twilight Grey

#### PAINTED METAL ROOFING





Red



Evergreen



Burgundy

#### STAINED PINE



Natural Stain



Cedar Stain





Rustic Cedar Stain

Mushroom Stain

**WINDOWS** 



White Aluminum

Brown Aluminum

#### **PULL-OUT WINDOWS**





White Aluminum

**Brown Aluminum** 

#### **GLASSBOARD**





Protect floors with washable glassboard for easy coop cleaning

#### **PAINT COLORS**













Ronks Grey