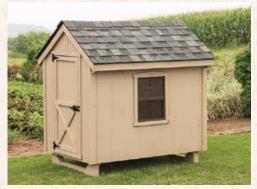

Designed & built for you and your birds

# Chicken Coop Collection



# A-frame Style Coops



**3 x 3 A-Frame • Model AF33** Shown unfinished with fossilwood shingles and one window 2–3 Chickens



Shown with buckskin paint and silver gray shingles 10–12 Chickens





**6 x 8 A-Frame • Model AF68**Shown with mushroom stain and fossilwood shingles 18–20 Chickens



**6 x 8 A-Frame with 3' Porch • Model AFP68** Shown with cedar stain and sunset cedar shingles 18–20 Chickens



Feed Rooms





4 x 8 A-Frame • Model AF48 Shown with white paint, red trim and red metal roof 14–16 Chickens



**4 x 4 A-Frame • Model AF44** Shown without stain and red metal roof 6–8 Chickens



3 x 4 A-Frame • Model AF34 Shown with buckskin paint, brown trim and fossilwood shingles 4–6 Chickens



**5 x 6 A-Frame • Model AF56**Shown with cedar stain and green metal roof
14–16 Chickens



# Combination Style Coops



6 x 12 Combination Model C612 Shown with white paint, black

Shown with white paint, black trim and shadow black shingles





3 x 4 Combination (with 4 x 8 run