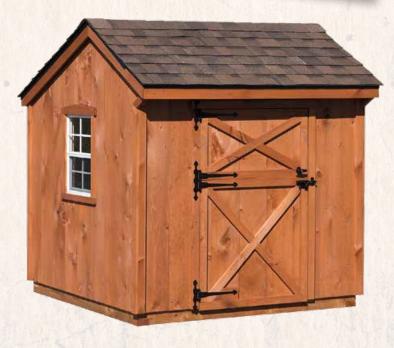

# A-frame Style Coops

**3 x 3 A-Frame • Model AF33** Shown unfinished with fossilwood shingles and one window 2–3 Chickens

Shown with buckskin paint and silver gray shingles 10–12 Chickens

**6 x 8 A-Frame • Model AF68**Shown with mushroom stain and fossilwood shingles 18–20 Chickens