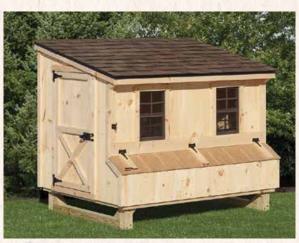

# Quaker Style Coops

4 x 8 Quaker • Model Q48 Shown with cedar stain and gray metal roof 14–16 Chickens With 4' wide wheel kit

**Lean-to Style • Model LT46**Shown unfinished with autumn brown shingles
10–12 Chickens