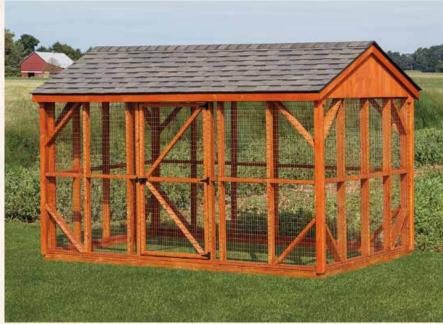

### Chicken Run

**8 x 12 Chicken Run • Model CR812** Shown with cedar stain and fossilwood shingles

6 x 8 Chicken Tractor • Model T68 Shown with red paint and gray metal roof 16–20 Chickens Custom sizes available