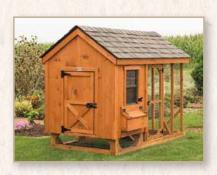

4 x 8 Combination Model C48

Shown with cedar stain and fossilwood shingles 4–6 Chickens

3 x 4 Combination (with 4 x 8 run and 3 wheel kit) Model C34RWKIT Shown with cedar stain and red metal roof

6–8 Chickens