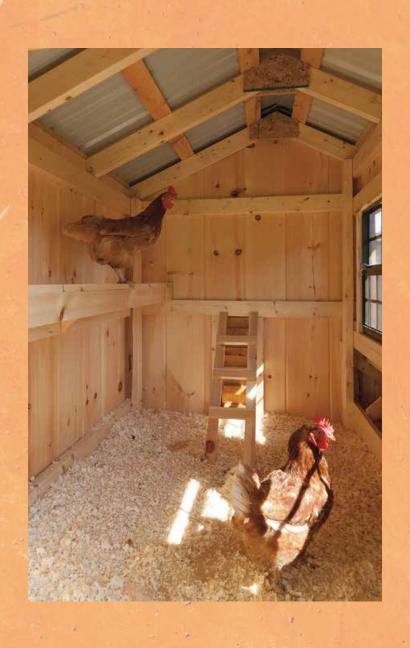

Chicken door

Screen door

Feed room

Nest boxes on feed room wall

Pullout window

Automatic chicken door

Heated roost and litter tray