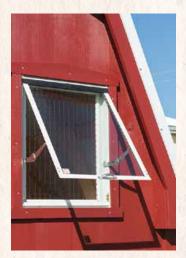

Chicken door

Screen door

Feed room

Nest boxes on feed room wall

Pullout window

Automatic chicken door

Heated roost and litter tray

#### **PULL-OUT WINDOWS**

White Aluminum

**Brown Aluminum** 