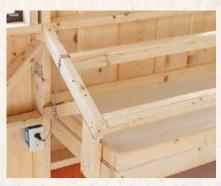

Chicken door

Screen door

Feed room

Nest boxes on feed room wall

Pullout window

Automatic chicken door

Heated roost and litter tray