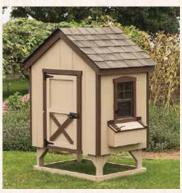

3 x 4 Quaker • Model Q34 Shown with natural stain and green metal roof 4–6 Chickens

**4 x 6 Quaker • Model Q46** Shown with cedar stain and fossilwood shingles 10–12 Chickens

**8 x 8 Quaker • Model Q88** Shown with rustic cedar stain and boreal green shingles 30–32 Chickens