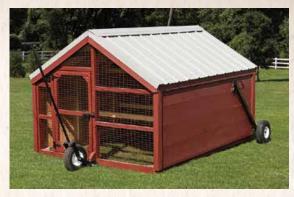

### Chicken Run

**8 x 12 Chicken Run • Model CR812** Shown with cedar stain and fossilwood shingles

6 x 8 Chicken Tractor • Model T68 Shown with red paint and gray metal roof 16–20 Chickens Custom sizes available