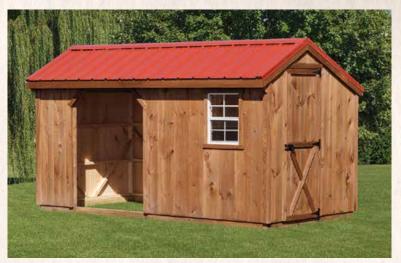

Shown with mushroom stain and red metal roof

6' x 8'
Model RI68
Shown with buckskin paint, brown trim and brown metal roof

Goat/Pony Barn

**6' x 6' • Model GP66**Rustic cedar stain with autumn brown shingles