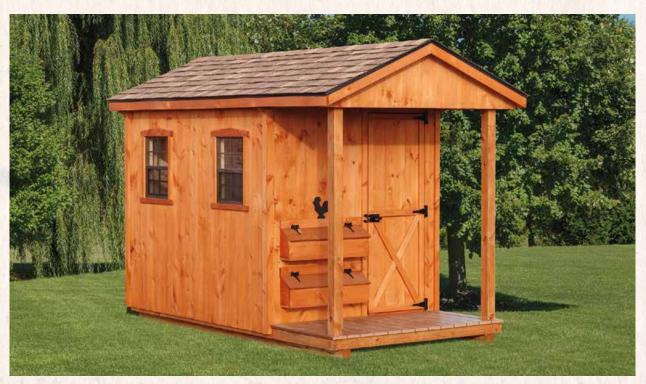

**6 x 8 A-Frame with 3' Porch • Model AFP68** Shown with cedar stain and sunset cedar shingles 18–20 Chickens

Feed Rooms

4 x 8 A-Frame • Model AF48 Shown with white paint, red trim and red metal roof 14–16 Chickens

# Quaker Style Coops

4 x 8 Quaker • Model Q48 Shown with cedar stain and gray metal roof 14–16 Chickens With 4' wide wheel kit

**Lean-to Style • Model LT46**Shown unfinished with autumn brown shingles
10–12 Chickens