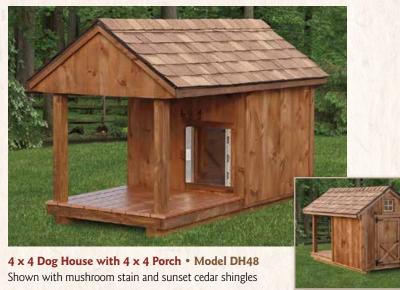

6 Chickens



**4 x 6 Quaker • Model Q46** Shown with cedar stain and fossilwood shingles 10–12 Chickens



**8 x 8 Quaker • Model Q88** Shown with rustic cedar stain and boreal green shingles 30–32 Chickens

### Chicken Run



**8 x 12 Chicken Run • Model CR812** Shown with cedar stain and fossilwood shingles



6 x 8 Chicken Tractor • Model T68 Shown with red paint and gray metal roof 16–20 Chickens Custom sizes available





# Model RH25

2' x 5' moveable rabbit house shown with cedar stain and fossilwood shingles

# Rabbit House/Hutch



2 x 4 Rabbit Hutch • Model RH24 Shown painted red with sunset cedar shingles

## Dog Houses

#### 8 x 12 Dog Kennel • Model DH812

 $4 \times 8$  house /  $8 \times 8$  run area Shown with red paint, shadow black trim and shadow black shingles











Small, medium and large dog houses



6' x 8' with 4' Feed Room Model RIF68

Shown with mushroom stain and red metal roof





6' x 8'
Model RI68
Shown with buckskin paint, brown trim and brown metal roof



Goat/Pony Barn



**6' x 6' • Model GP66**Rustic cedar stain with autumn brown shingles







Chicken door

Screen door



Feed room



Nest boxes on feed room wall



Pullout window



Automatic chicken door



Heated roost and litter tray

# Paints, Stains, Roofing, Etc.

#### **ASPHALT SHINGLES**













**Boreal Green** 







Magenta Red

Twilight Grey

#### PAINTED METAL ROOFING





Red



Evergreen



Burgundy

#### STAINED PINE



Natural Stain



Cedar Stain





Rustic Cedar Stain

Mushroom Stain

**WINDOWS** 



White Aluminum

Brown Aluminum

#### **PULL-OUT WIN