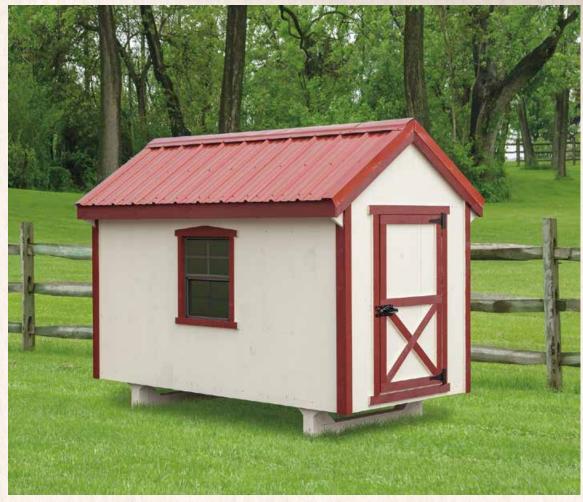

#### 8 x 12 Dog Kennel • Model DH812

 $4 \times 8$  house /  $8 \times 8$  run area Shown with red paint, shadow black trim and shadow black shingles

Small, medium and large dog houses

6' x 8' with 4' Feed Room Model RIF68

Shown with mushroom stain and red metal roof

6' x 8'
Model RI68
Shown with buckskin paint, brown trim and brown metal roof

Goat/Pony Barn

**6' x 6' • Model GP66**Rustic cedar stain with autumn brown shingles