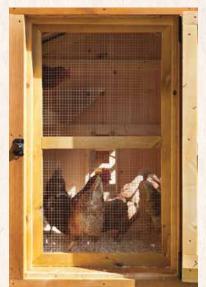

Chicken door

Screen door

Feed room

Nest boxes on feed room wall

Pullout window

Automatic chicken door

Heated roost and litter tray