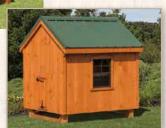

**4 x 4 A-Frame • Model AF44** Shown without stain and red metal roof 6–8 Chickens

3 x 4 A-Frame • Model AF34 Shown with buckskin paint, brown trim and fossilwood shingles 4–6 Chickens

**5 x 6 A-Frame • Model AF56**Shown with cedar stain and green metal roof
14–16 Chickens