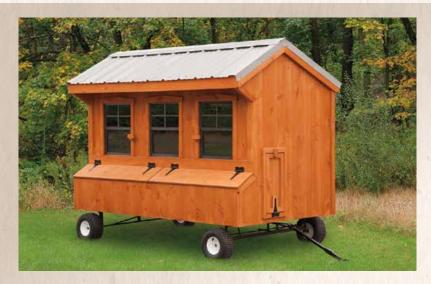

4 x 8 Combination Model C48

Shown with cedar stain and fossilwood shingles 4–6 Chickens

3 x 4 Combination (with 4 x 8 run and 3 wheel kit) Model C34RWKIT Shown with cedar stain and red metal roof

6–8 Chickens

# Quaker Style Coops

4 x 8 Quaker • Model Q48 Shown with cedar stain and gray metal roof 14–16 Chickens With 4' wide wheel kit

**Lean-to Style • Model LT46**Shown unfinished with autumn brown shingles
10–12 Chickens