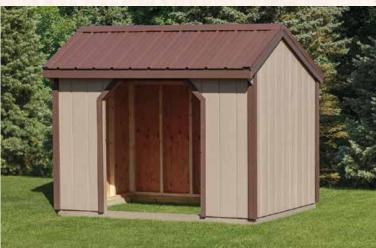

Shown with mushroom stain and red metal roof

6' x 8'
Model RI68
Shown with buckskin paint, brown trim and brown metal roof

Goat/Pony Barn

**6' x 6' • Model GP66**Rustic cedar stain with autumn brown shingles