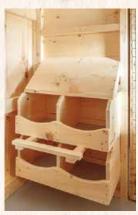

Chicken door

Screen door

Feed room

Nest boxes on feed room wall

Pullout window

Automatic chicken door

Heated roost and litter tray