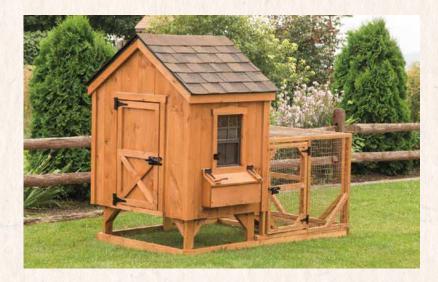

4 x 8 Combination Model C48

Shown with cedar stain and fossilwood shingles 4–6 Chickens

3 x 4 Combination (with 4 x 8 run and 3 wheel kit) Model C34RWKIT Shown with cedar stain and red metal roof

6–8 Chickens