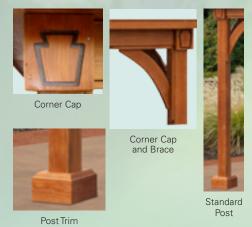

rees and flowers.



#### manor

- Size, 10x14
- Almond Vinyl
- Standard Posts,
  Trim and Braces
- Brown Composite Floor
- Dual Brown Shingles

# Customize Your Pavilion

#### manor

- Size, 10x10
- White Vinyl
- Tapered Columns
- Cupola
- Harvard Slate Shingles



Our pavilions are built to withstand strong winds and heavy snow loads, with engineering drawings certified by a licensed engineer in your state. Sizes begin at 10x10 and go up to 20x32 and larger. We have an excellent team of skilled craftsmen

using modern woodworking machinery. Each pavilion is built with precision, then carefully inspected to ensure it passes our high standards of quality. Select the style and options that you desire, then enjoy the moment... after all, it's your pavilion!

#### KEYSTONE STANDARD FEATURES



#### KEYSTONE STANDARD OPTIONS



#### **ROOFING OPTIONS**

RUBBER SLATE



ASPHALT





Harvard Slate Earthtone



Charcoal



CEDAR SHAKES

Forest Green

## ELECTRICAL PACKAGE



### MANOR STANDARD FEATURES



(choice of 5 colors)

#### MANOR STANDARD OPTIONS





Rectangle Cupola

10' Vinyl Column