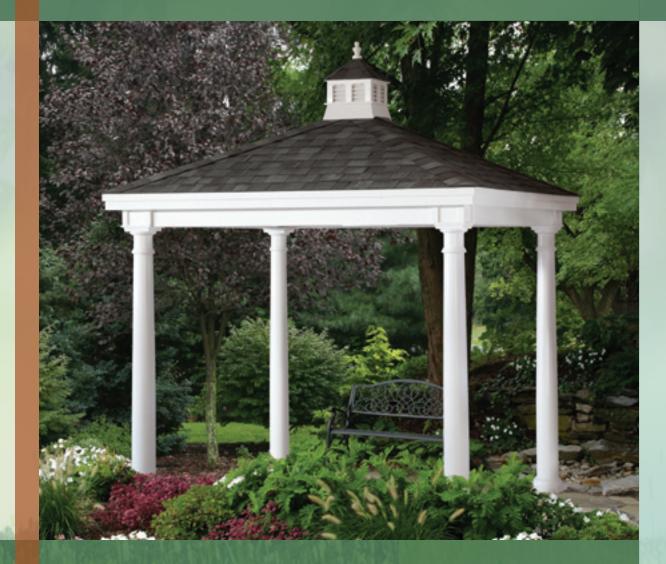

#### manor

- Size, 10x10
- White Vinyl
- Tapered Columns
- Cupola
- Harvard Slate Shingles

Our pavilions are built to withstand strong winds and heavy snow loads, with engineering drawings certified by a licensed engineer in your state. Sizes begin at 10x10 and go up to 20x32 and larger. We have an excellent team of skilled craftsmen