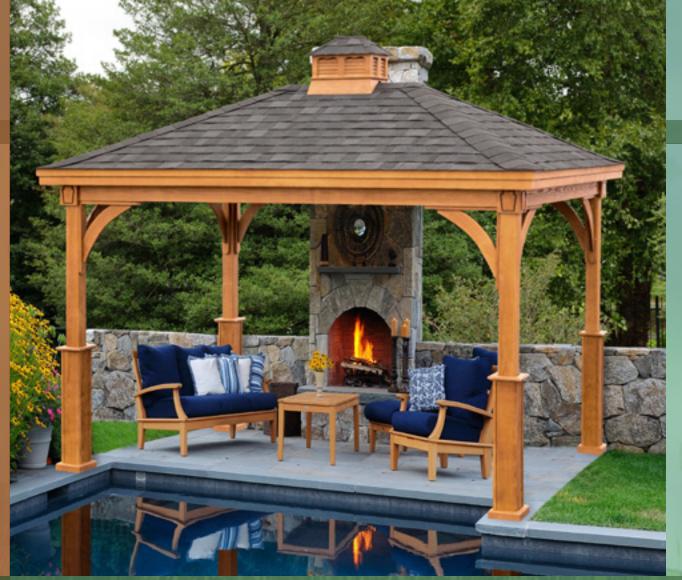

#### keystone

- Size, 10x14
- Outdoor Wood
- Cedar Stain
- Superior Posts
- Rectangle Cupola
- Dual Black Shingles

Fine outdoor living and dining are close at hand. Whether you're looking for a place to entertain, a kitchen to cook and barbecue, or a place to recharge your batteries, you won't have to travel far... right out your back door!