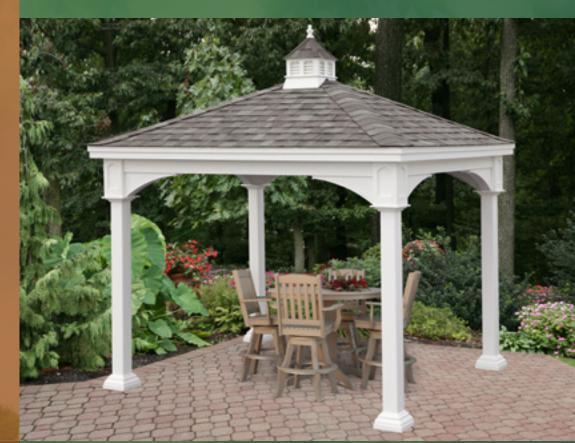

#### mano

- Size, 10x12
- White Vinyl
- Standard Posts, Trim and Braces
- Cupola
- Harvard Slate Shingles

Classic architectural elements and robust structural design are combined in Creative Gazebos pavilions to create unyielding structures of superb proportion. Designed and built with your lifestyle in mind, our pavilions are handcrafted with the finest materials and attention to detail—to add beauty to your land-scape and set the scene for lasting memories with family and friends.