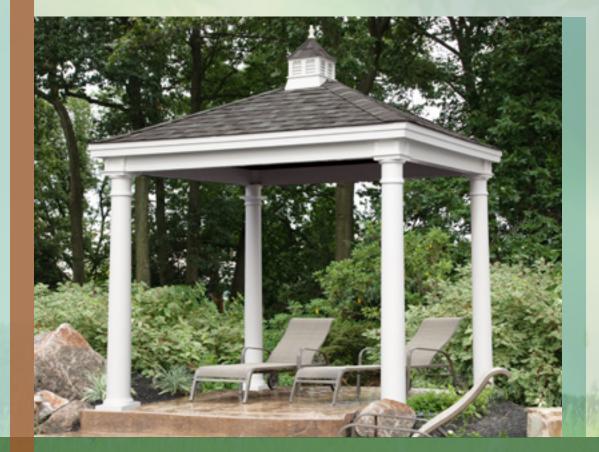

#### manor

- Size, 10x10
- White Vinyl
- Tapered Columns
- Cupola
- Harvard Slate Shingles

Our pavilions are built to withstand strong winds and heavy snow loads, with engineering drawings certified by a licensed engineer in your state. Sizes begin at 10x10 and go up to 20x32 and larger. We have an excellent team of skilled craftsmen