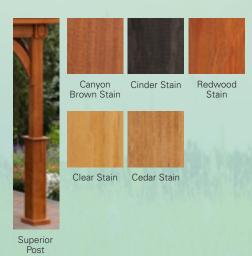

#### keystone

- Size, 10x14
- Outdoor Wood
- Cedar Stain
- Superior Posts
- Rectangle Cupola
- Dual Black Shingles

Fine outdoor living and dining are close at hand. Whether you're looking for a place to entertain, a kitchen to cook and barbecue, or a place to recharge your batteries, you won't have to travel far... right out your back door!

#### KEYSTONE STANDARD OPTIONS