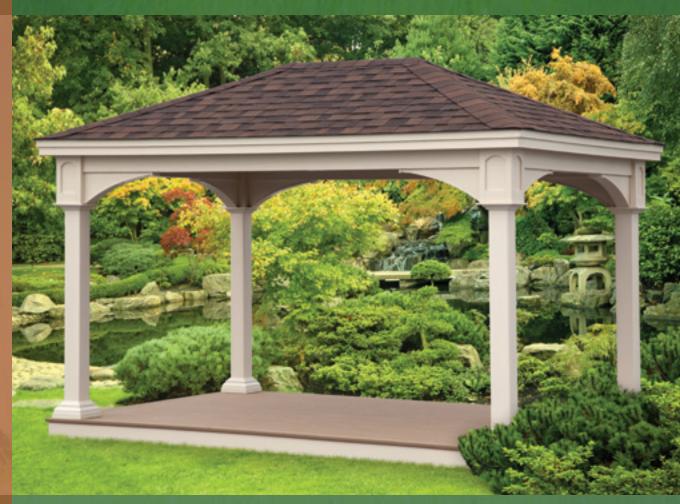

#### manor

- Size, 10x14
- Almond Vinyl
- Standard Posts,
  Trim and Braces
- Brown Composite Floor
- Dual Brown Shingles