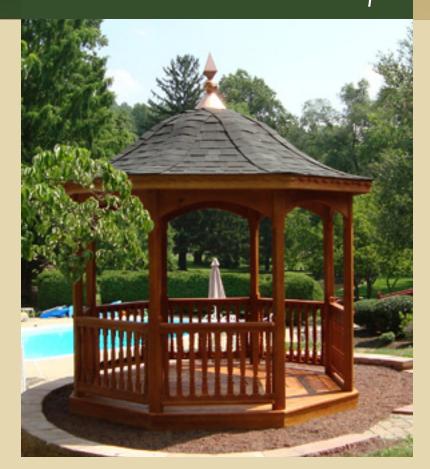

## Victorian

A show stopping centerpiece. The elegant design of this masterpiece creates a focal point that draws everyone.