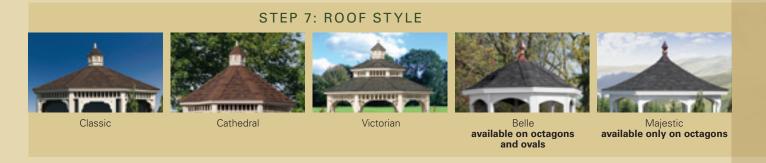

## Classic

Our most popular design, the linear design of the classic gazebo fits in well with many types of architecture. The straight rafter roof is used to complement the more contemporary style.

## Victorian

A show stopping centerpiece. The elegant design of this masterpiece creates a focal point that draws everyone.

## Belle

The Belle is an inspired blend of accurate architecture and technology. The details of this design evoke the fine woodworking designs that have been associated with Creative gazebos for years.

## Cathedral

Steeper Roof for enhance character and style.

## Majestic

Reaching new heights, this delicate design is an inspiration for all ages.

# Create Your Own Gazebo