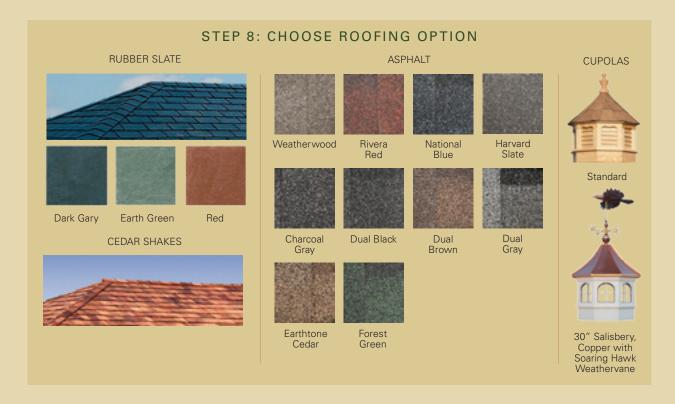

## classic

- Size, 12'
- White Vinyl
- Screens
- Dual Brown Shingles

## classic

- Size, 10'
- White Vinyl
- Electric
- Decorative Braces
- Dual Black Shingles

## victorian

- Size 12'
- White Viny
- 2v2 Spindle
- 2x3 Spindles
- . D. . . . . . . .
- Electric
- Dark Gray Rubber Slate

## cathedral victorian

- Size 18'
- White Vinyl
- 2x3 Spindles
- Decorative Braces
- Sealed Ceiling
- Charcoal Gray Shingles

It's The perfect Spot!

- victorian

## country

- Size, 10'
- Natural Wood
- Cedar Shakes

- Size, 12'
- Natural/No Stain
- Screens
- Earthtone Cedar Shingles

## belle

- Size, 12'
- Almond Vinyl
- Screens
- Dark Gray Rubber Slate

## belle

- Size, 10'
- White Vinyl
- Screens
- Dual Black Shingles

- Size, 12'
- White Vinyl
- 2 x 3 Spindles
- Dual Black Shingles

## cathedral

- Size, 10'
- Almond Vinyl
- 2 x 2 Spindles
- Decorative Braces
- Dual Brown Shingles

## majestic

- Size, 10'
- White Vinyl
- Screens
- Harvard Slate Shingles

## cathedral

- Size, 12'
- White Vinyl
- Electric
- Charcoal Gray Shingles

## majestic

- Size, 12'
- White Vinyl
- Dual Black Shingles

## majestic

- Size, 10'
- White Vinyl
- Electric
- Weatherwood Shingles

## classic

- Size, 12x16
- Clear Stain
- Screens
- Cedar Shakes

## classic

- Size, 12x24
- Clay Vinyl
- 2x3 Spindles
- Double Door
- Screens
- Weatherwood Shingles

- Size, 12x16
- White Vinyl
- Rectangle Cupola
- Weatherwood Shingles

## classic

- Size, 20x22
- Almond Vinyl
- Decorative Braces
- Double Door
- Vinyl Tec Windows/ Screens
- Rectangle Cupola
- Weatherwood Shingles

## classic classic

- Size, 12' x 14'
- White Vinyl
- Screens
- 2 x 3 Spindles
- Asphalt Shingles
- Size, 12x20
- White Vinyl
- Double Door
- Vinyl Tec Windows
- Rectangle Cupola
- Harvard Slate Shingles

## classic

- Size 10x16
- White Viny
- Rectangle Cupola with Glass
- 40" Pergola Overhang
- 22" Carratana
- ΛΛ" v188" Patic
- Electric
- Dual Black Shingles