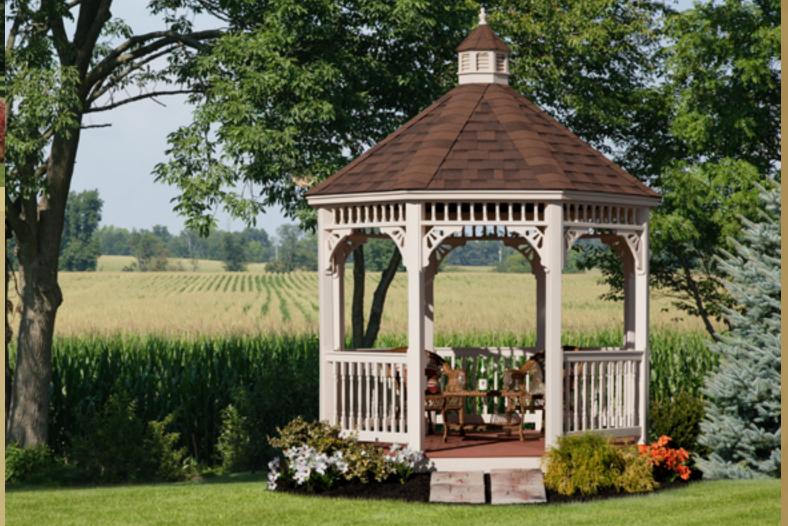

Cover Photo

- Size, 12'
- VVIIILE VIIIYI

victorian

- 2x3 Spindle Railing
- Flectric
- 30" Salisbury Cupo with Copper and Soaring Hawk Weathervane

**Gazehos** 4 - 1

Vinyl & Wood Features 2 0 - 2 1

Create Your Own Gazebo 22-23