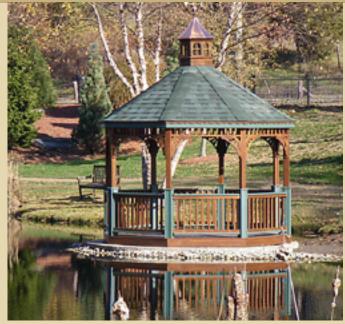

Cover Photo

- Size, 12'
- VVIIILE VIIIYI

victorian

- 2x3 Spindle Railing
- Flectric
- 30" Salisbury Cupo with Copper and Soaring Hawk Weathervane

**Gazehos** 4 - 1

Vinyl & Wood Features 2 0 - 2 1

Create Your Own Gazebo 22-23