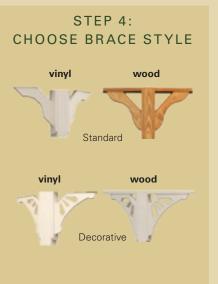

with stainless steel screws and glue coated galvanized fasteners, our gazebos are built to last. They are specifically designed and built to withstand strong winds and heavy snow loads. Engineered drawings are certified by a licensed engineer in your state.

## **Longer Posts**

Our longer posts allow for matching top rails all around, presenting a pleasing uniform appearance. You'll also enjoy the benefit of enhanced standing view.

## **Superior Design**

Creative Gazebos styling has delighted customers nationwide and even in other countries. We hear "I have been shopping for a gazebo all over, and your gazebos are by far the nicest and best built"

**So Enjoy The Moment...** after all it is your gazebo, and select the style and options that you desire.

# Create Your Own Gazebo