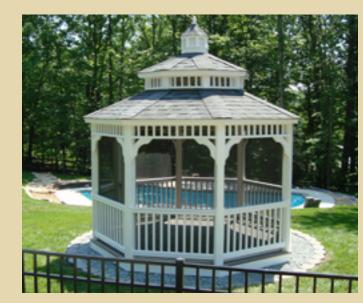

## Classic

Our most popular design, the linear design of the classic gazebo fits in well with many types of architecture. The straight rafter roof is used to complement the more contemporary style.