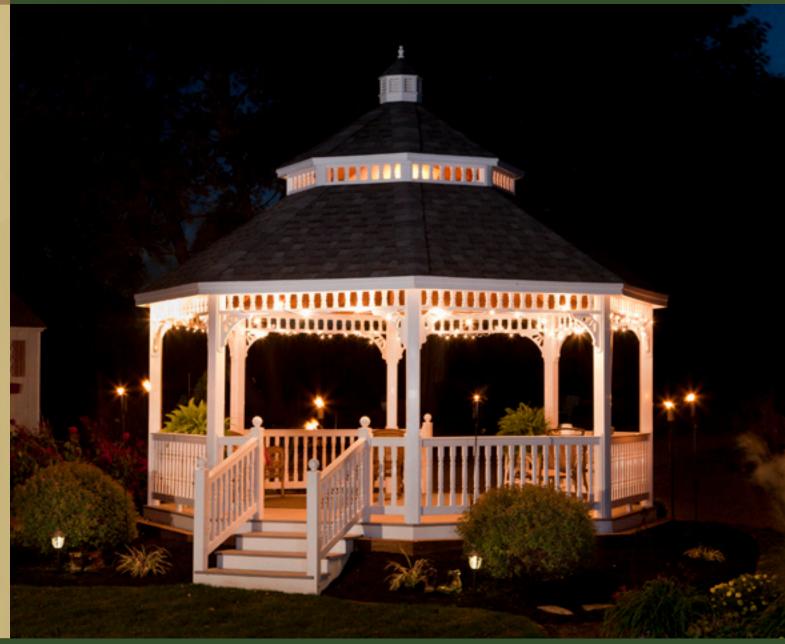

Cover Photo

- Size, 12'
- VVIIILE VIIIYI

victorian

- 2x3 Spindle Railing
- Flectric
- 30" Salisbury Cupo with Copper and Soaring Hawk Weathervane

**Gazehos** 4 - 1

Vinyl & Wood Features 2 0 - 2 1

Create Your Own Gazebo 22-23

- Size, 10'
- 10' Painted Wood
- Decorative Branch
- Turned Posts
- 2x2 SpindlesCedar Shakes

-