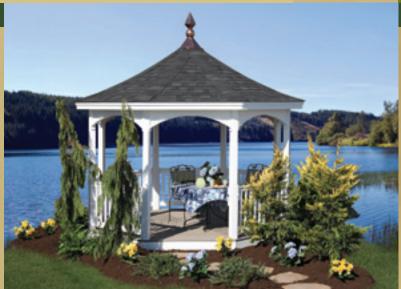

## Classic

Our most popular design, the linear design of the classic gazebo fits in well with many types of architecture. The straight rafter roof is used to complement the more contemporary style.

## classic

- Size, 12'
- White Vinyl
- Screens
- Dual Brown Shingles