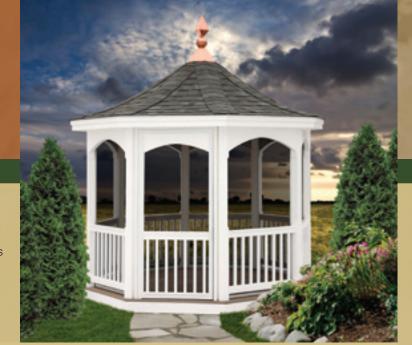

## Cathedral

Steeper Roof for enhance character and style.

## cathedral

- Size, 10'
- Almond Vinyl
- 2 x 2 Spindles
- Decorative Braces
- Dual Brown Shingles