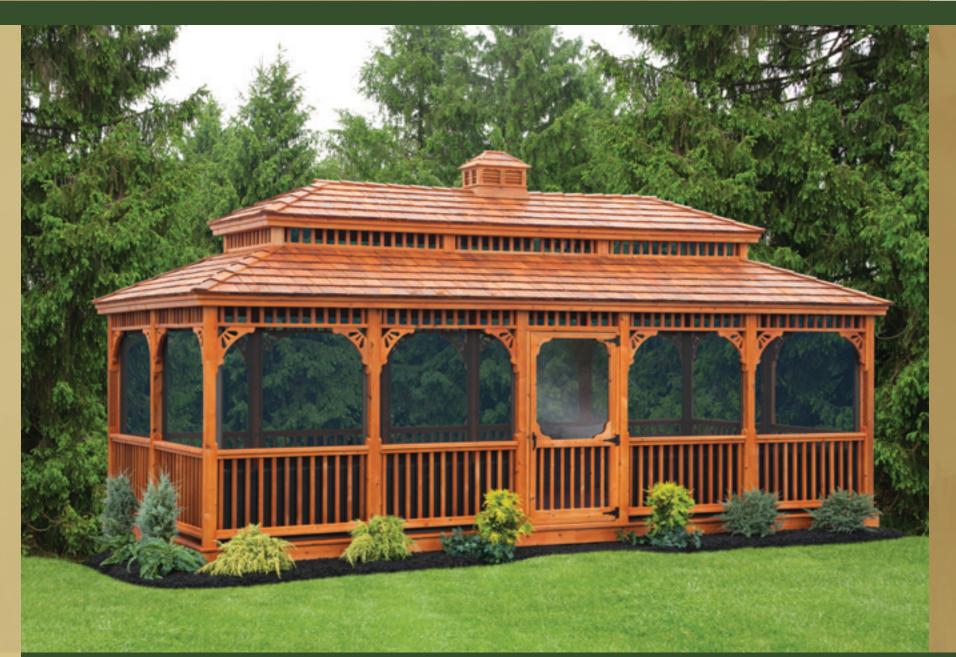

## Rectangle Gazebos... Maximize Your Space!

## classic

- Size, 12x24
- Clay Vinyl
- 2x3 Spindles
- Double Door
- Screens
- Weatherwood Shingles

- Size, 12x16
- White Vinyl
- Rectangle Cupola
- Weatherwood Shingles

## classic

- Size, 20x22
- Almond Vinyl
- Decorative Braces
- Double Door
- Vinyl Tec Windows/ Screens
- Rectangle Cupola
- Weatherwood Shingles