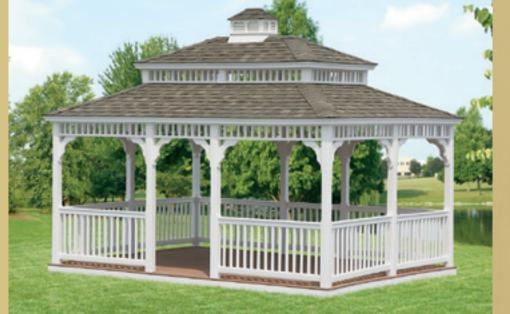

## Classic

Our most popular design, the linear design of the classic gazebo fits in well with many types of architecture. The straight rafter roof is used to complement the more contemporary style.

## classic

- Size, 12'
- White Vinyl
- Screens
- Dual Brown Shingles