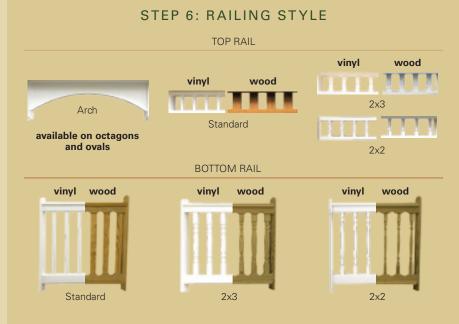

h stainless steel screws and glue coated galvanized fasteners, our gazebos are built to last. They are specifically designed and built to withstand strong winds and heavy snow loads. Engineered drawings are certified by a licensed engineer in your state.

## **Longer Posts**

Our longer posts allow for matching top rails all around, presenting a pleasing uniform appearance. You'll also enjoy the benefit of enhanced standing view.

## **Superior Design**

Creative Gazebos styling has delighted customers nationwide and even in other countries. We hear "I have been shopping for a gazebo all over, and your gazebos are by far the nicest and best built"

**So Enjoy The Moment...** after all it is your gazebo, and select the style and options that you desire.

# Create Your Own Gazebo