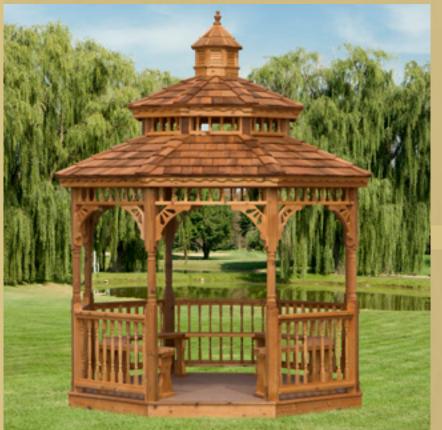

## country

- Size, 10'
- Natural Wood
- Cedar Shakes

- Size, 12'
- Natural/No Stain
- Screens
- Earthtone Cedar Shingles