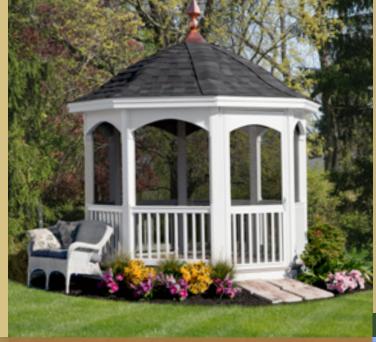

## Cathedral

Steeper Roof for enhance character and style.

## cathedral

- Size, 10'
- Almond Vinyl
- 2 x 2 Spindles
- Decorative Braces
- Dual Brown Shingles