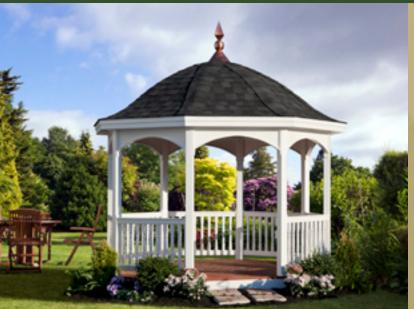

## Cathedral

Steeper Roof for enhance character and style.

## cathedral

- Size, 12'
- White Vinyl
- Electric
- Charcoal Gray Shingles