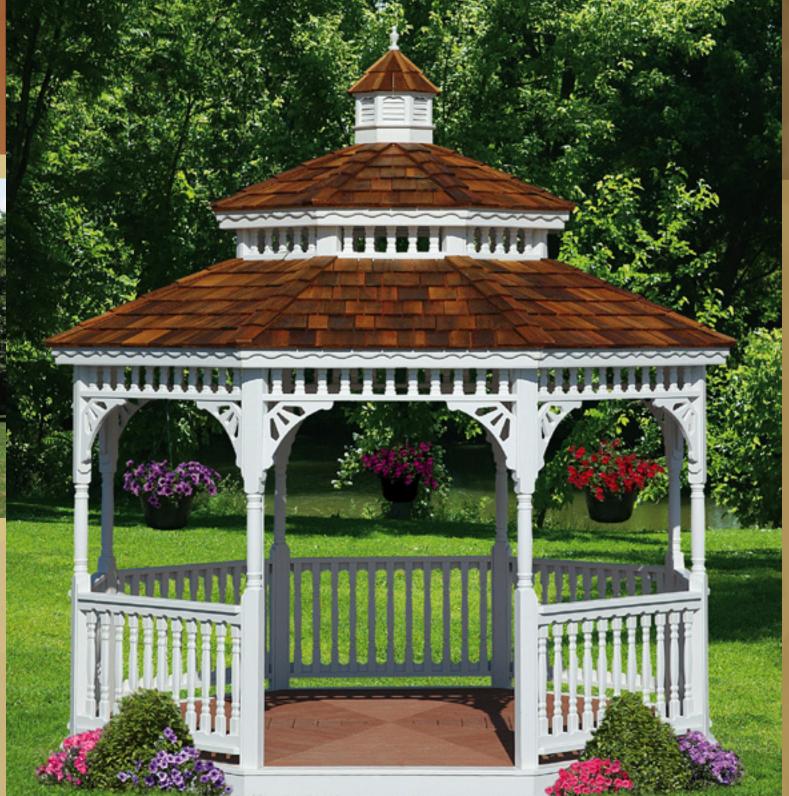

Cover Photo

- Size, 12'
- VVIIILE VIIIYI

victorian

- 2x3 Spindle Railing
- Flectric
- 30" Salisbury Cupo with Copper and Soaring Hawk Weathervane

**Gazehos** 4 - 1

Vinyl & Wood Features 2 0 - 2 1

Create Your Own Gazebo 22-23

- Size, 10'
- 10' Painted Wood
- Decorative Branch
- Turned Posts
- 2x2 SpindlesCedar Shakes

-