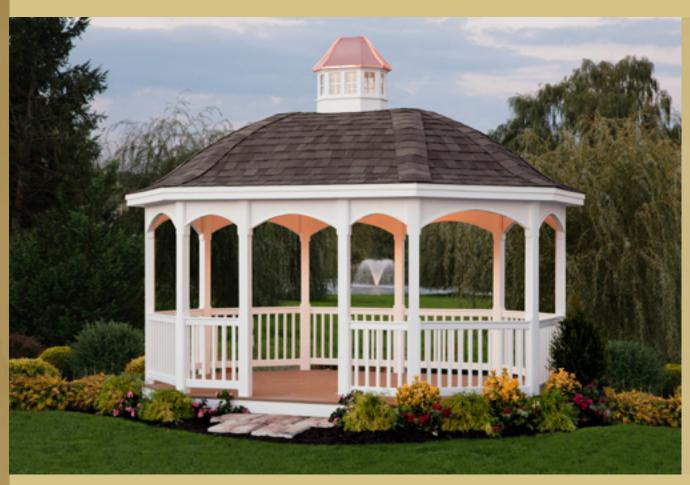

## **Oval Gazebos...Stretch Your Dreams!**

## classic

- Size, 12x16
- Clear Stain
- Screens
- Cedar Shakes

## classic

Belle

- Painted Wood

- Cedar Shakes