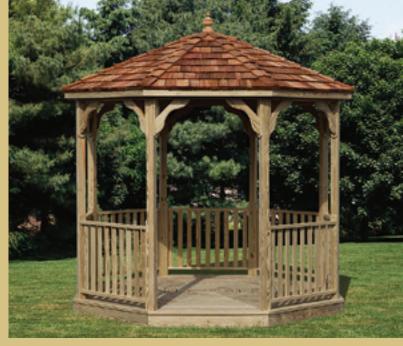

## country

- Size, 10'
- Natural Wood
- Cedar Shakes

- Size, 12'
- Natural/No Stain
- Screens
- Earthtone Cedar Shingles