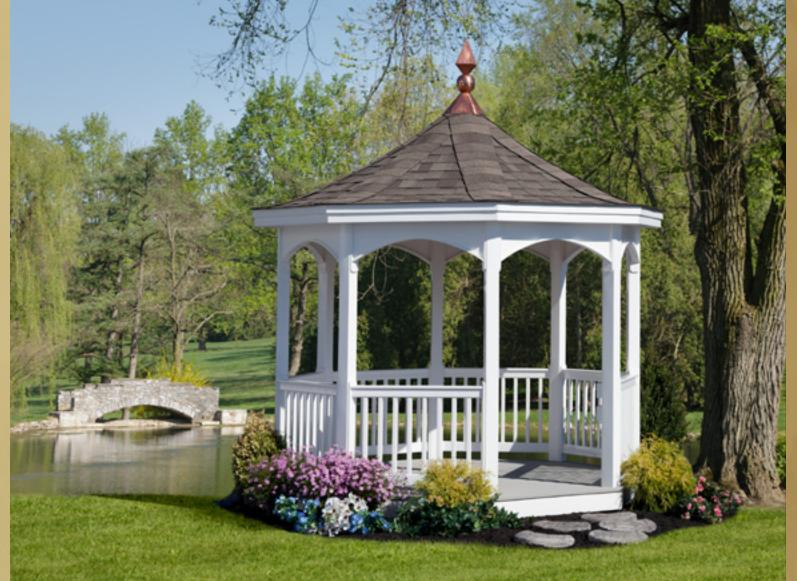

## Victorian

A show stopping centerpiece. The elegant design of this masterpiece creates a focal point that draws everyone.

## victorian

- Size 12'
- White Viny
- 2v2 Spindle
- 2x3 Spindles
- . D. . . . . . . .
- Electric
- Dark Gray Rubber Slate