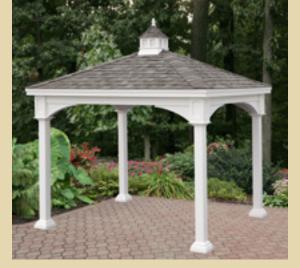

## Classic

Our most popular design, the linear design of the classic gazebo fits in well with many types of architecture. The straight rafter roof is used to complement the more contemporary style.