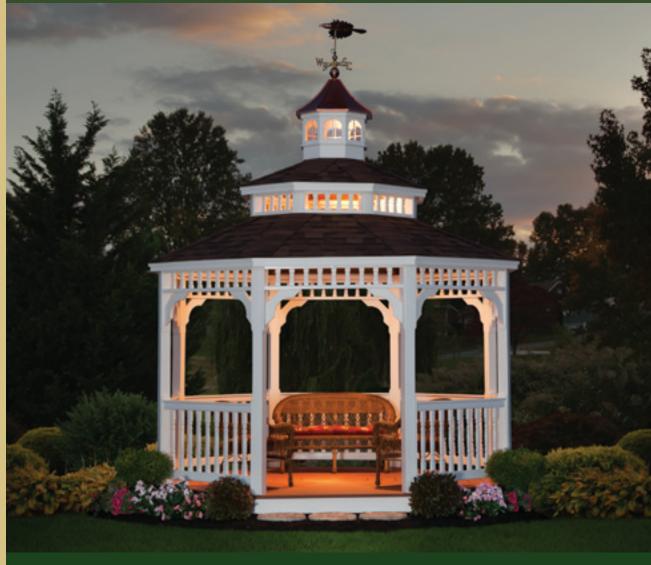

Cover Photo

- Size, 12'
- VVIIILE VIIIYI

victorian

- 2x3 Spindle Railing
- Flectric
- 30" Salisbury Cupo with Copper and Soaring Hawk Weathervane

**Gazehos** 4 - 1

Vinyl & Wood Features 2 0 - 2 1

Create Your Own Gazebo 22-23

## Victorian

A show stopping centerpiece. The elegant design of this masterpiece creates a focal point that draws everyone.