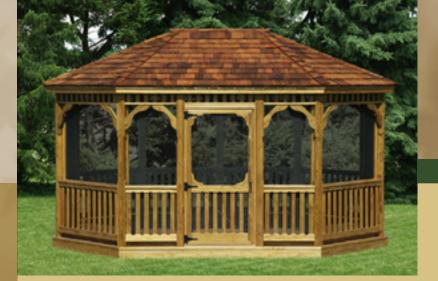

## Rectangle Gazebos... Maximize Your Space!

## classic

- Size, 12x24
- Clay Vinyl
- 2x3 Spindles
- Double Door
- Screens
- Weatherwood Shingles

- Size, 12x16
- White Vinyl
- Rectangle Cupola
- Weatherwood Shingles