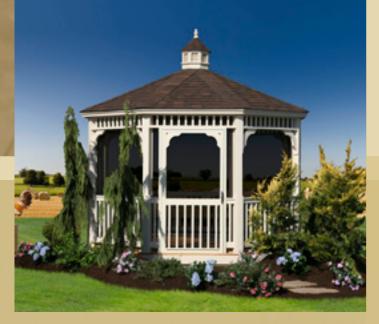

## Classic

Our most popular design, the linear design of the classic gazebo fits in well with many types of architecture. The straight rafter roof is used to complement the more contemporary style.