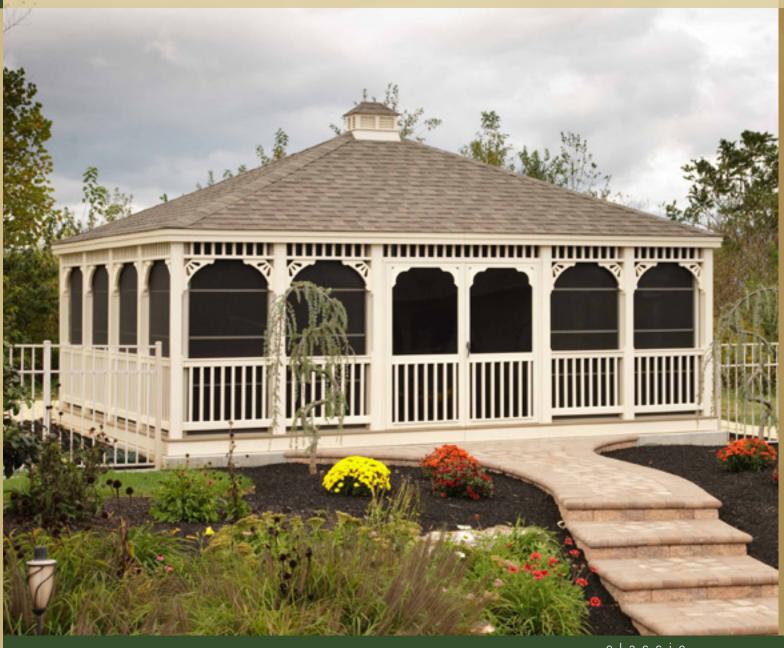

## Classic

Our most popular design, the linear design of the classic gazebo fits in well with many types of architecture. The straight rafter roof is used to complement the more contemporary style.

## classic

- Size, 12'
- White Vinyl
- Screens
- Dual Brown Shingles