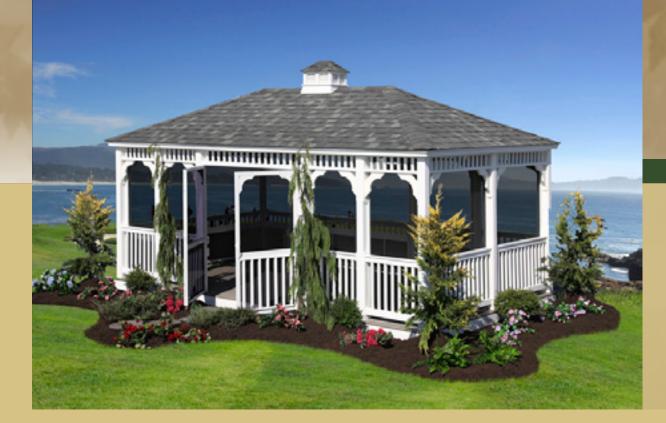

## Classic

Our most popular design, the linear design of the classic gazebo fits in well with many types of architecture. The straight rafter roof is used to complement the more contemporary style.