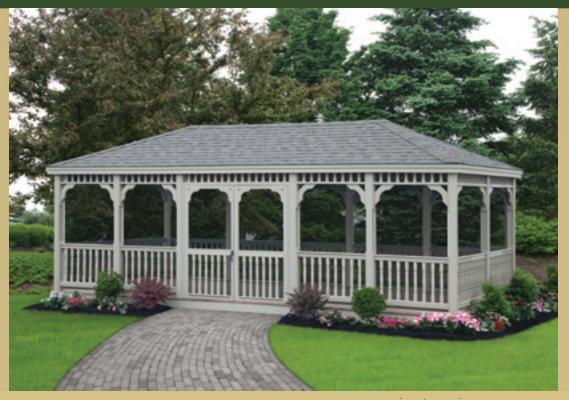

## Rectangle Gazebos... Maximize Your Space!

## classic

- Size, 12x24
- Clay Vinyl
- 2x3 Spindles
- Double Door
- Screens
- Weatherwood Shingles

- Size, 12x16
- White Vinyl
- Rectangle Cupola
- Weatherwood Shingles