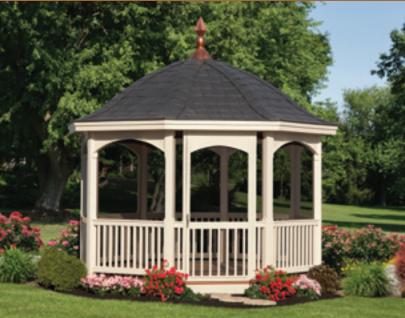

## Classic

Our most popular design, the linear design of the classic gazebo fits in well with many types of architecture. The straight rafter roof is used to complement the more contemporary style.

## classic

- Size, 12'
- White Vinyl
- Screens
- Dual Brown Shingles