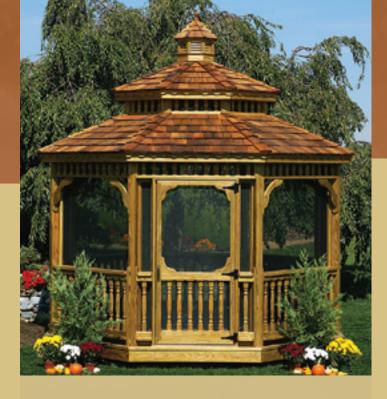

## country

- Size, 10'
- Natural Wood
- Cedar Shakes

- Size, 12'
- Natural/No Stain
- Screens
- Earthtone Cedar Shingles