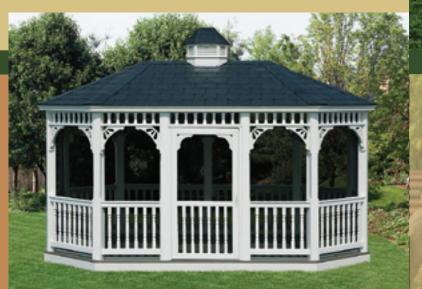

## **Oval Gazebos...Stretch Your Dreams!**

## classic

- Size, 12x16
- Clear Stain
- Screens
- Cedar Shakes

## classic

Belle

- Painted Wood

- Cedar Shakes