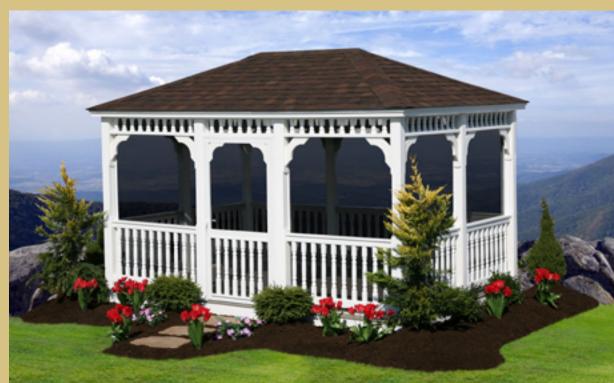

## Classic

Our most popular design, the linear design of the classic gazebo fits in well with many types of architecture. The straight rafter roof is used to complement the more contemporary style.