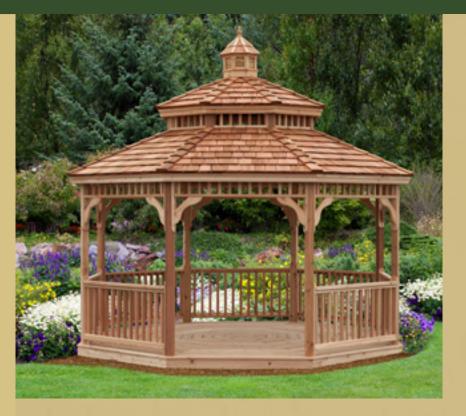

## Western Red Cedar

As an alternative to pressure treated wood, western red cedar provides the same warmth, that instantly makes you feel comfortable and right at home. The hallmark of western red cedar is its natural ability. It is renowned for its natural beauty and outstanding physical properties tha make it one of the world's most unique softwood species.